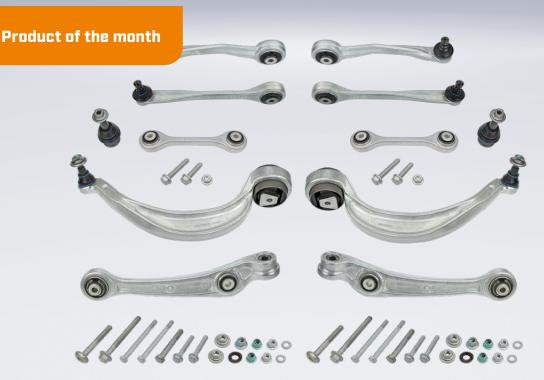

## One set with everything -

MEYLE-HD control arm kit for Audi models

As DRIVER'S BEST FRIEND we offer 23,000 solutions to make vehicles around the globe perform longer and more reliably so that motorists all over the world can safely rely on MEYLE quality.

- Everything you need ready-to-install control arm kit with all the control arms for the front axle, the appropriate stabilisers, installation materials and MEYLE high-performance lubricant in every MEYLE-HD ball joint. With just one MEYLE number, the workshop has all the installation components to hand, saving time, storage space and thus money.
- For superior quality standards Audi vehicles with complex multi-link suspensions are prone to high driving-related wear: joints and rubber bushings can quickly deflect and wear out. With the MEYLE-HD control arms, workshops and drivers are well equipped for durability and quality.
- **Technically optimised** MEYLE-HD bushings with profile-optimised inner sleeves, an enhanced rubber design and tie rod end assemblies with increased ball head diameter ensure a longer service life, compared to OE. Like all other MEYLE-HD parts, these items come with a four-year guarantee\*.
- Extensive range 29 references for the MEYLE-HD control arm kit used in more than 2.5 million vehicles worldwide.